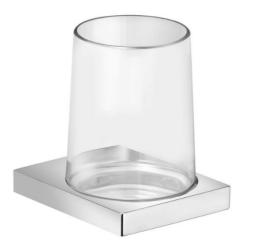

| Brand :                         | KEUCO, Germany                                                |
|---------------------------------|---------------------------------------------------------------|
| Name :<br>Item Code :           | ED11 Tumbler Holder<br>11150 019000                           |
| Designer :                      | Keuco                                                         |
| Color / Finish:<br>Dimensions : | Chrome Plated<br>Overall (LxWxH in cm)<br>8.6 x 10.5 x 11.8cm |
| Product info:                   |                                                               |

- complete with glass tumbler
- hand-blown

Flushing of pipe must be done before fittings are installed. Failure to do so voids the warranty.

Follow cleaning instructions and avoid using any harmful chemicals.