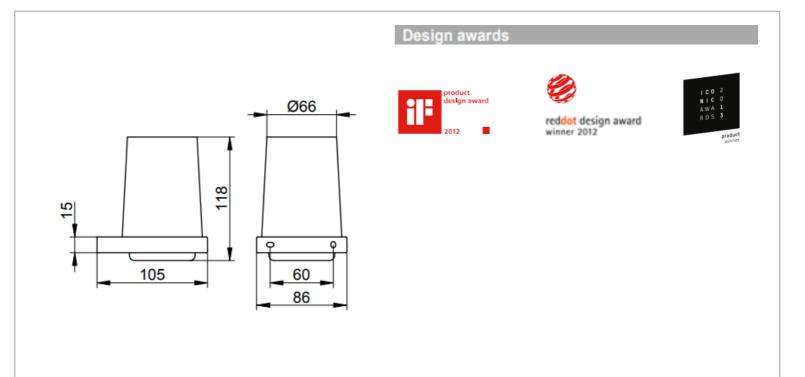

| Brand :                         | KEUCO, Germany                                                |
|---------------------------------|---------------------------------------------------------------|
| Name :<br>Item Code :           | ED11 Tumbler Holder<br>11150 019000                           |
| Designer :                      | Keuco                                                         |
| Color / Finish:<br>Dimensions : | Chrome Plated<br>Overall (LxWxH in cm)<br>8.6 x 10.5 x 11.8cm |
| Product info:                   |                                                               |